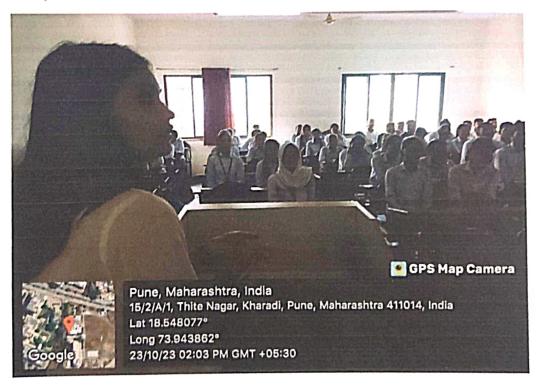

During seminar, Dr. Sagar Wankhede highlighted on types of research, research methodologies and use of QbD approach before carrying out research work in the field of Pharmaceutical Sciences.

Among the present for the seminar were from D.Pharm, B. Pharm and M. Pharm classes of the college who had actively participated and interacted with resource person. This seminar was organised under the guidance of Principal Dr. Ashok Bhosale Sir and was co-ordinated by Prof. Vikram Veer