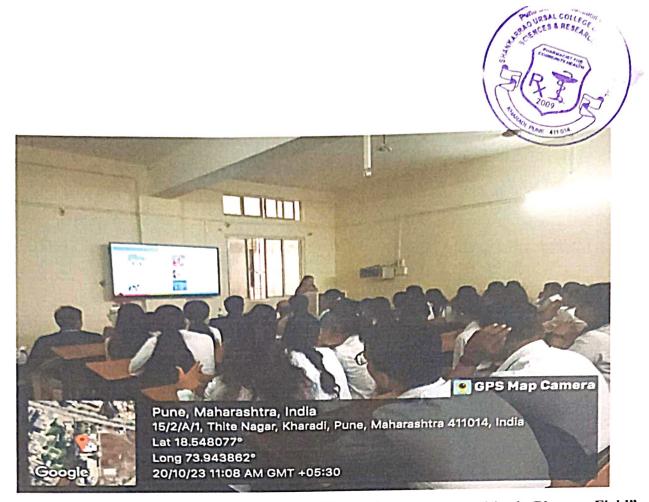

Resource person Dr. Sagar Wankhede (Principal, JSPMs Charak College of Pharmacy And Research, Wagholi, Pune) delivering the seminar on "Research Methodology."

PRINCIPAL Pune District Education Association's Shankarrao Ursal Collego of Pramaceutical Sciences & Research Centre, Kharadi, Pune 411014.

Resource person Dr. Sagar Wankhede (Principal, JSPMs Charak College of Pharmacy And Research, Wagholi, Pune) delivering the seminar on "Research Methodology."

PRINCIPAL Pune District Education Association's Shankarao Ursal Collego of Pharmateudical Sciences & Research Centre, Kharadi, Pune-411014.