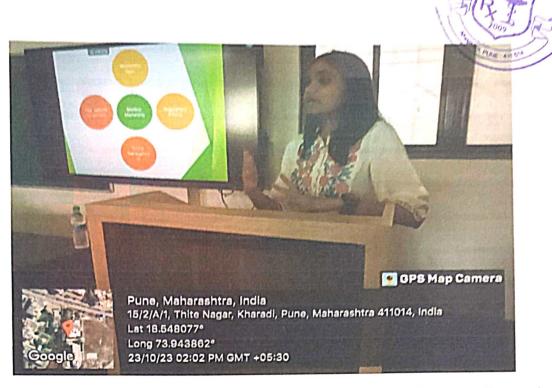

Resource person Dr. Sagar Wankhede (Principal, JSPMs Charak College of Pharmacy And Research, Wagholi, Pune) delivering the seminar on "Research Methodology."

PRINCIPAL Pune District Education Association's Shankarrao Ursal Collego of Pramaceutical Sciences & Research Centre, Kharadi, Pune 411014.

Resource person Dr. Sagar Wankhede (Principal, JSPMs Charak College of Pharmacy And Research, Wagholi, Pune) delivering the seminar on "Research Methodology."

PRINCIPAL Pune District Education Association's Shankarao Ursal Collego of Pharmateudical Sciences & Research Centre, Kharadi, Pune-411014.