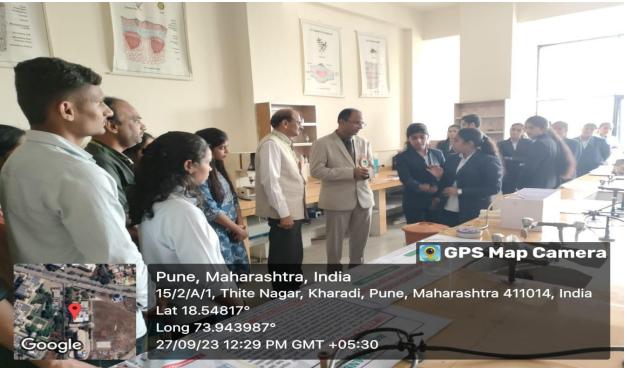

### Glimpses of Avishkar-2023 [College level] Competition

Chief guest Dr. Sagar Wankhede (Principal- JSPM's Charak College of Pharmacy & Research, Wagholi, Pune) alongwith Principal of the College Dr. Ashok Bhosale during inauguration of Avishkar-2023 [College level] competition

Chief guest Dr. Sagar Wankhede (Principal- JSPM's Charak College of Pharmacy & Research, Wagholi, Pune) alongwith Principal of the College Dr. Ashok Bhosale and Prof. Veer V.S. (ARC-Coordinator) during inauguration of Avishkar-2023 [College level] competition