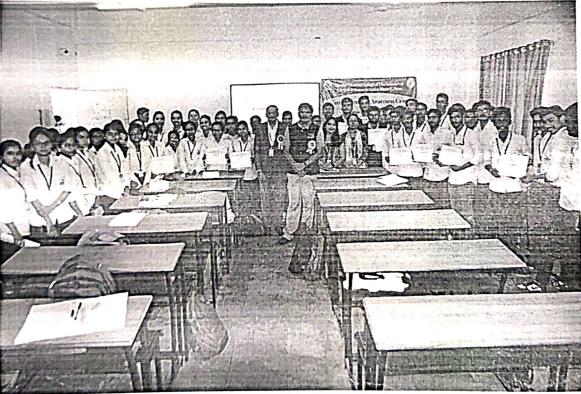

During seminar, Dr. Sagar Wankhede highlighted on types of research, research methodologies and use of QbD approach before carrying out research work in the field of Pharmaceutical Sciences.

Among the present for the seminar were from D.Pharm, B. Pharm and M. Pharm classes of the college who had actively participated and interacted with resource person. This seminar was organised under the guidance of Principal Dr. Ashok Bhosale Sir and was co-ordinated by Prof. Vikram Veer