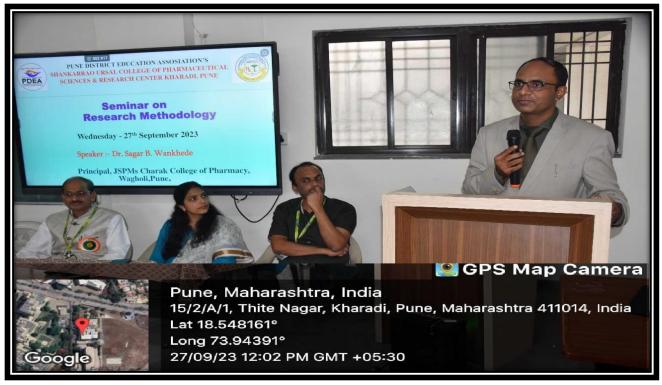

Resource person Dr. Sagar Wankhede (Principal, JSPMs Charak College of Pharmacy And Research, Wagholi, Pune) delivering the seminar on "Research Methodology."

PRINCIPAL Pune District Education Association's Shankarrao Ursal Collego of Pramaceutical Sciences & Research Centre, Kharadi, Pune 411014.

Resource person Dr. Sagar Wankhede (Principal, JSPMs Charak College of Pharmacy And Research, Wagholi, Pune) delivering the seminar on "Research Methodology."

PRINCIPAL Pune District Education Association's Shankarao Ursal Collego of Pharmateudical Sciences & Research Centre, Kharadi, Pune-411014.