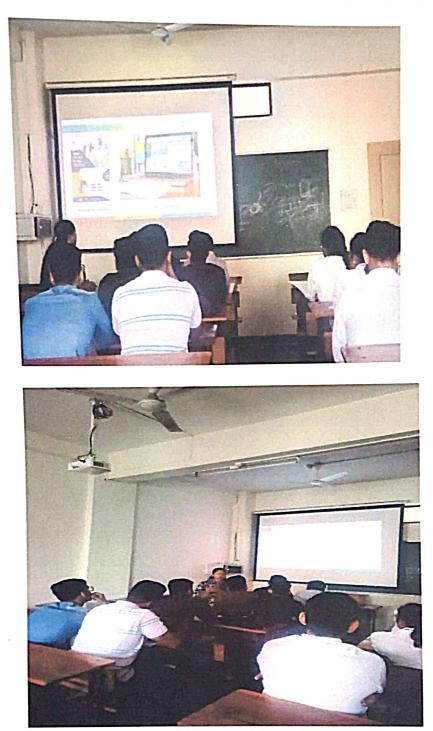

Resource person Dr. Sagar Wankhede (Principal, JSPMs Charak College of Pharmacy And Research, Wagholi, Pune) delivering the seminar on "Research Methodology."

PRINCIPAL Pune District Education Association's Shankarrao Ursal Collego of Pramaceutical Sciences & Research Centre, Kharadi, Pune 411014.

Resource person Dr. Sagar Wankhede (Principal, JSPMs Charak College of Pharmacy And Research, Wagholi, Pune) delivering the seminar on "Research Methodology."

PRINCIPAL Pune District Education Association's Shankarao Ursal Collego of Pharmateudical Sciences & Research Centre, Kharadi, Pune-411014.