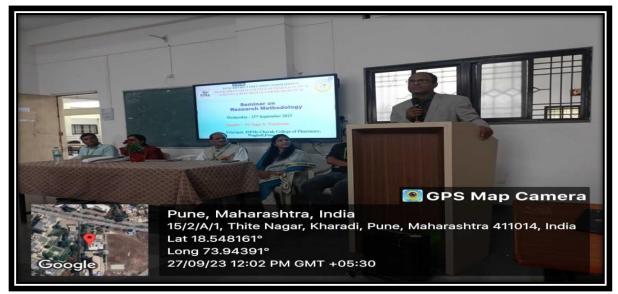

Resource person Dr. Sagar Wankhede (Principal, JSPMs Charak College of Pharmacy And Research, Wagholi, Pune) delivering the seminar on "Research Methodology."

PRINCIPAL Pune District Education Association's Shankarrao Ursal Collego of Pramaceutical Sciences & Research Centre, Kharadi, Pune 411014.

Resource person Dr. Sagar Wankhede (Principal, JSPMs Charak College of Pharmacy And Research, Wagholi, Pune) delivering the seminar on "Research Methodology."

PRINCIPAL Pune District Education Association's Shankarao Ursal Collego of Pharmateudical Sciences & Research Centre, Kharadi, Pune-411014.