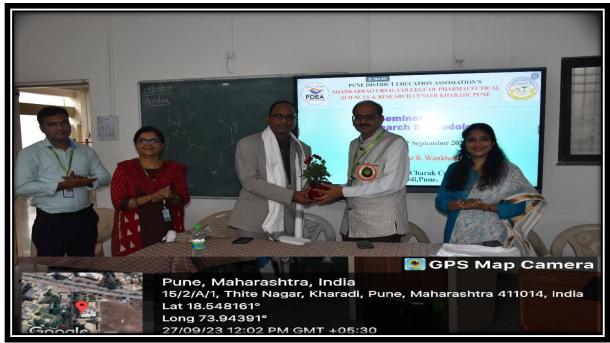

Principal of the college Dr. Ashok Bhosale Sir welcoming and felicitating the resource person Dr. Sagar Wankhede (Principal, JSPMs Charak College of Pharmacy And Research, Wagholi, Pune) during the seminar on "Research Methodology."