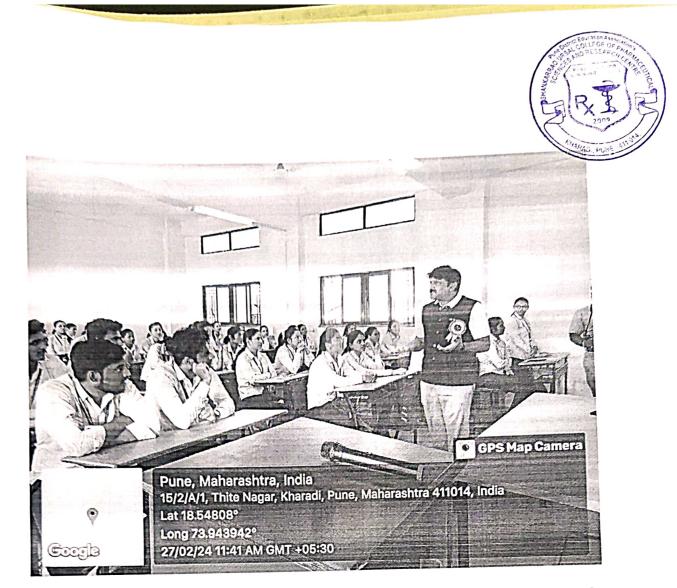

Chief guest Dr. Sagar Wankhede (Principal- JSPM's Charak College of Pharmacy & Research, Wagholi, Pune) alongwith Principal of the College Dr. Ashok Bhosale and Prof. Veer V.S. (ARC-Coordinator) observing demo model during Avishkar-2023 [College level] competition.