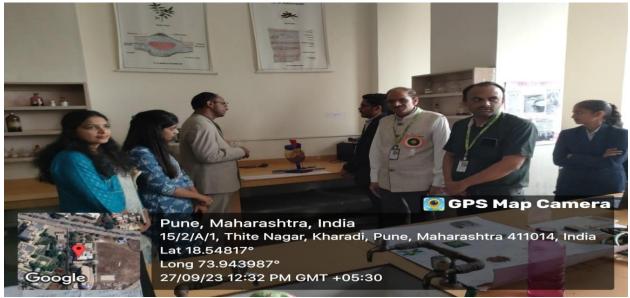

Chief guest Dr. Sagar Wankhede (Principal- JSPM's Charak College of Pharmacy & Research, Wagholi, Pune) alongwith Principal of the College Dr. Ashok Bhosale and Prof. Veer V.S. (ARC-Coordinator) observing demo model during Avishkar-2023 [College level] competition.