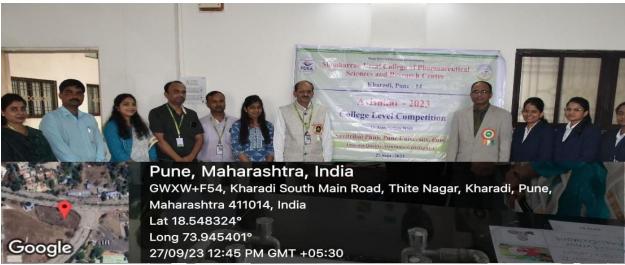

Avishkar- 2023 [College level] competition was organized under the guidance of Hon. Principal Dr. Ashok Bhosale Sir and was co-ordinated by Mr. V.S. Veer (ARC- coordinator).