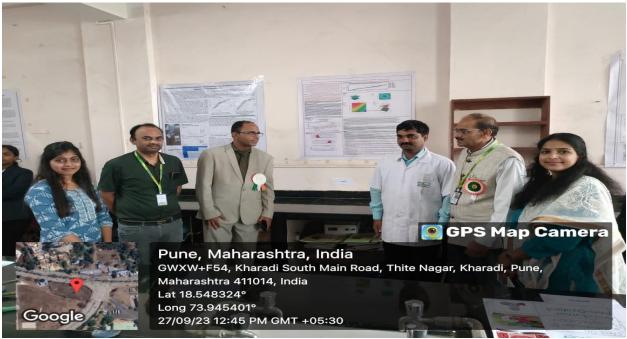

PRINCIPAL Pune District Education Association's Shank area Urasi Cohego of Pharmadeuical Sciences & Research Centra Kheraci, Pune-411914.

Chief guest Dr. Sagar Wankhede (Principal- JSPM's Charak College of Pharmacy & Research, Wagholi, Pune) alongwith Principal of the College Dr. Ashok Bhosale and Prof. Veer V.S. (ARC-Coordinator) during poster presentation at Avishkar-2023 [College level] competition

Chief guest Dr. Sagar Wankhede (Principal- JSPM's Charak College of Pharmacy & Research, Wagholi, Pune) alongwith Principal of the College Dr. Ashok Bhosale and Prof. Veer V.S. (ARC-Coordinator) during poster presentation at Avishkar-2023 [College level] competition