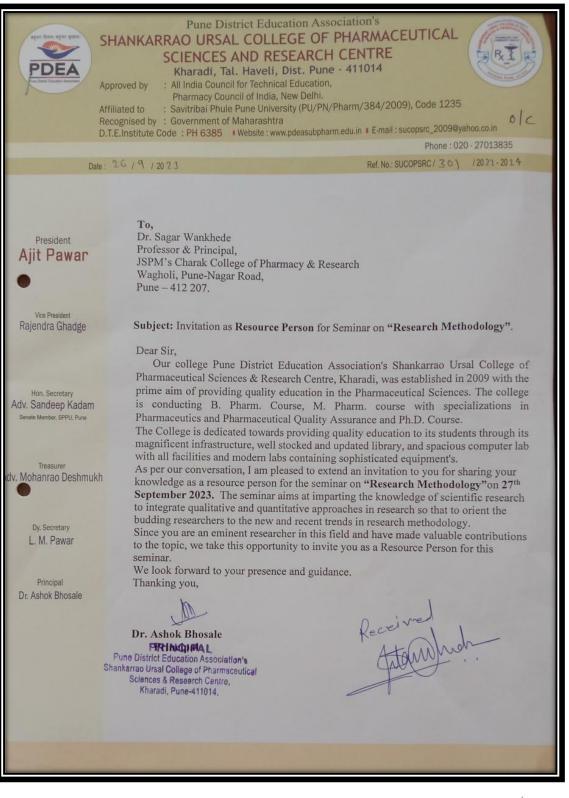

Pune District Education Association's Shankarrao Ursal College of Pharmaceutical Sciences & Research Centre, Kharadi, Pune organized the seminar on **"Research Methodology"** on **27<sup>th</sup> Sept 2023**. The seminar aims to create awareness about types of research, research methodology, its importance, applications in pharmaceutical field. The resource person namely Dr. Sagar Wankhede (Principal- JSPM's Charak College of Pharmacy And Research, Wagholi, Pune) invited to share their knowledge on Research Methodology. Chief guest present for inaugural function were Principal Dr. Ashok Bhosale Sir who initially welcomed and felicitated resource person Dr. Sagar Wankhede.

During seminar, Dr. Sagar Wankhede highlighted on types of research, research methodologies and use of QbD approach before carrying out research work in the field of Pharmaceutical Sciences.

Among the present for the seminar were from D.Pharm, B. Pharm and M. Pharm classes of the college who had actively participated and interacted with resource person. This seminar was organised under the guidance of Principal Dr. Ashok Bhosale Sir and was co-ordinated by Prof. Vikram Veer