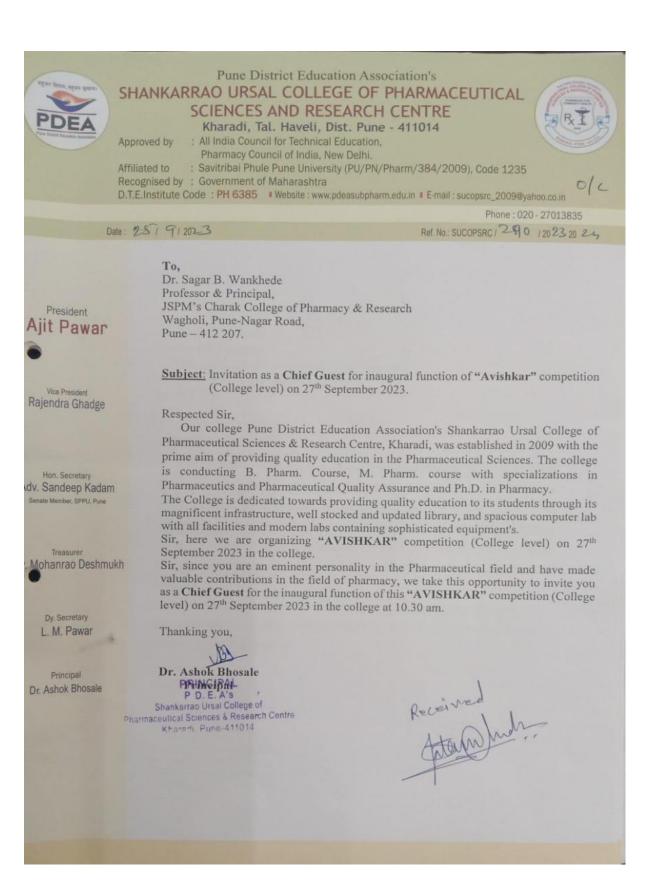

Notice No.196/A (A.Y. 2023-24)

Date : 16.09.2023.

All students of **B. Pharm, M. Pharm** and **Ph.D** of **A.Y. 2023-24** are hereby informed that as per the **S.P.P.U circular No. IQAC/556/2023 dated 09/09/2023**, the college has organized "Avishkar" competition (college level) in the field of **Pharmaceutical Sciences** on 27<sup>th</sup> September 2023 in the college.

### Avishkar-2023 [College level] Competition Date : 27/09/2023 (A.Y. 2023-2024)

Avishkar- 2023 [College level] competition was organized in the college in association with S.P.P.U IQAC Cell on 27<sup>th</sup> Sept. 2023 for B.Pharm, M.Pharm, and Ph.D students in the field of Pharmacy & Medicine. Chief Guest for the inauguration present were Dr. Sagar Wankhede (Principal, JSPM's Charak College of Pharmacy And Research Wagholi, Pune). Total **30 groups** (03 –Ph.D, 05-M.Pharm, 22-B.Pharm) of the students actively participated in this competition. Dr. Asmita Sakore and Prof. Trusha Shanagrapawar worked as an evaluators for the same Avishkar- 2023 [College level] competition.

### Glimpses of Avishkar-2023 [College level] Competition

Chief guest Dr. Sagar Wankhede (Principal- JSPM's Charak College of Pharmacy & Research, Wagholi, Pune) alongwith Principal of the College Dr. Ashok Bhosale during inauguration of Avishkar-2023 [College level] competition