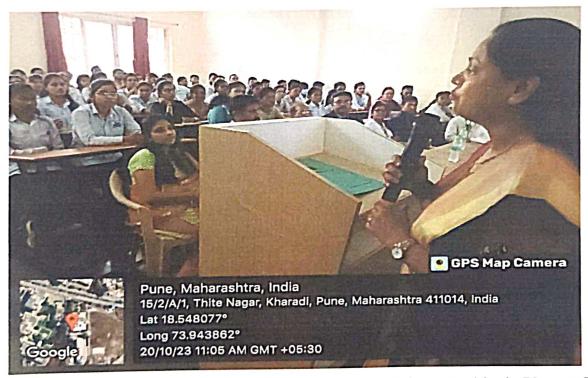

Principal of the college Dr. Ashok Bhosale Sir welcoming and felicitating the resource person Dr. Sagar Wankhede (Principal, JSPMs Charak College of Pharmacy And Research, Wagholi, Pune) during the seminar on "Research Methodology."