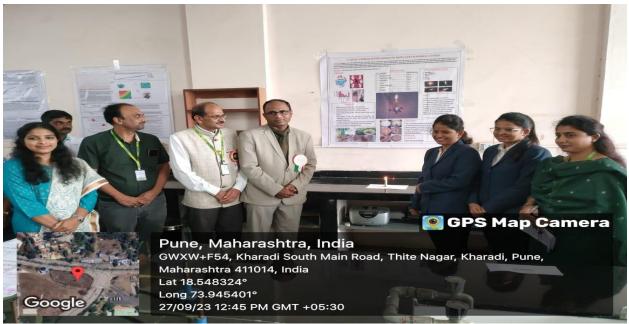

### Glimpses of Avishkar-2023 [College level] Competition

Chief guest Dr. Sagar Wankhede (Principal- JSPM's Charak College of Pharmacy & Research, Wagholi, Pune) alongwith Principal of the College Dr. Ashok Bhosale during inauguration of Avishkar-2023 [College level] competition

Chief guest Dr. Sagar Wankhede (Principal- JSPM's Charak College of Pharmacy & Research, Wagholi, Pune) alongwith Principal of the College Dr. Ashok Bhosale and Prof. Veer V.S. (ARC-Coordinator) during inauguration of Avishkar-2023 [College level] competition