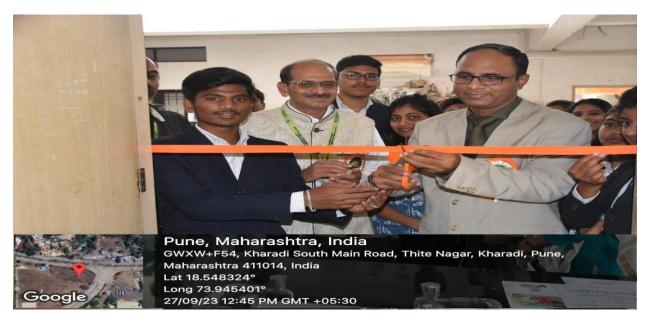

### Glimpses of Avishkar-2023 [College level] Competition

Chief guest Dr. Sagar Wankhede (Principal- JSPM's Charak College of Pharmacy & Research, Wagholi, Pune) alongwith Principal of the College Dr. Ashok Bhosale during inauguration of Avishkar-2023 [College level] competition

Chief guest Dr. Sagar Wankhede (Principal- JSPM's Charak College of Pharmacy & Research, Wagholi, Pune) alongwith Principal of the College Dr. Ashok Bhosale and Prof. Veer V.S. (ARC-Coordinator) during inauguration of Avishkar-2023 [College level] competition