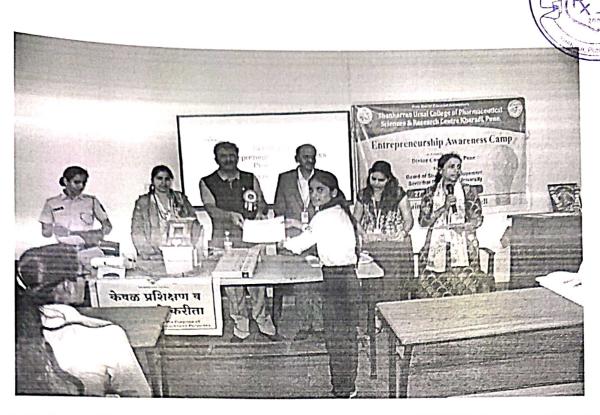

### Glimpses of Avishkar-2023 [College level] Competition

Chief guest Dr. Sagar Wankhede (Principal- JSPM's Charak College of Pharmacy & Research, Wagholi, Pune) alongwith Principal of the College Dr. Ashok Bhosale during inauguration of Avishkar-2023 [College level] competition

Chief guest Dr. Sagar Wankhede (Principal- JSPM's Charak College of Pharmacy & Research, Wagholi, Pune) alongwith Principal of the College Dr. Ashok Bhosale and Prof. Veer V.S. (ARC-Coordinator) during inauguration of Avishkar-2023 [College level] competition