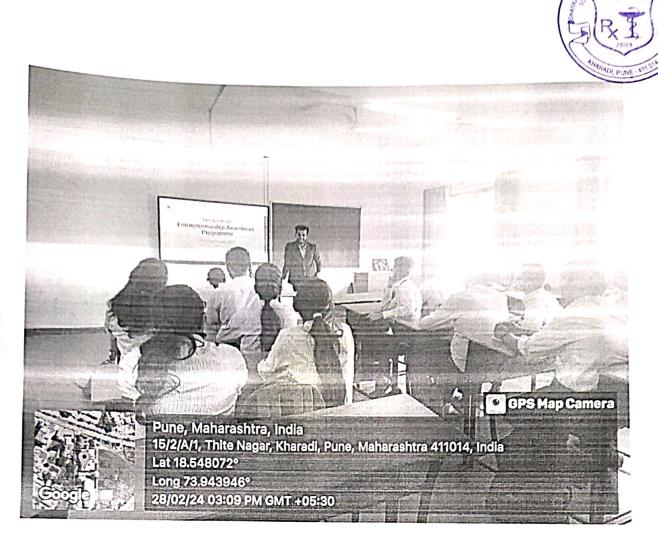

PRINCIPAL Pune District Education Association's Shank area Urasi Cohego of Pharmadeuical Sciences & Research Centra Kheraci, Pune-411914.

Chief guest Dr. Sagar Wankhede (Principal- JSPM's Charak College of Pharmacy & Research, Wagholi, Pune) alongwith Principal of the College Dr. Ashok Bhosale and Prof. Veer V.S. (ARC-Coordinator) during poster presentation at Avishkar-2023 [College level] competition

Chief guest Dr. Sagar Wankhede (Principal- JSPM's Charak College of Pharmacy & Research, Wagholi, Pune) alongwith Principal of the College Dr. Ashok Bhosale and Prof. Veer V.S. (ARC-Coordinator) during poster presentation at Avishkar-2023 [College level] competition