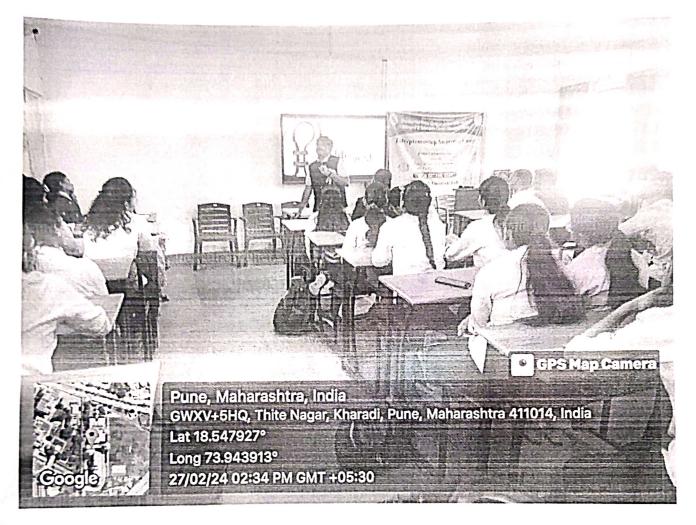

### Glimpses of Avishkar-2023 [College level] Competition

Chief guest Dr. Sagar Wankhede (Principal- JSPM's Charak College of Pharmacy & Research, Wagholi, Pune) alongwith Principal of the College Dr. Ashok Bhosale during inauguration of Avishkar-2023 [College level] competition

Chief guest Dr. Sagar Wankhede (Principal- JSPM's Charak College of Pharmacy & Research, Wagholi, Pune) alongwith Principal of the College Dr. Ashok Bhosale and Prof. Veer V.S. (ARC-Coordinator) during inauguration of Avishkar-2023 [College level] competition