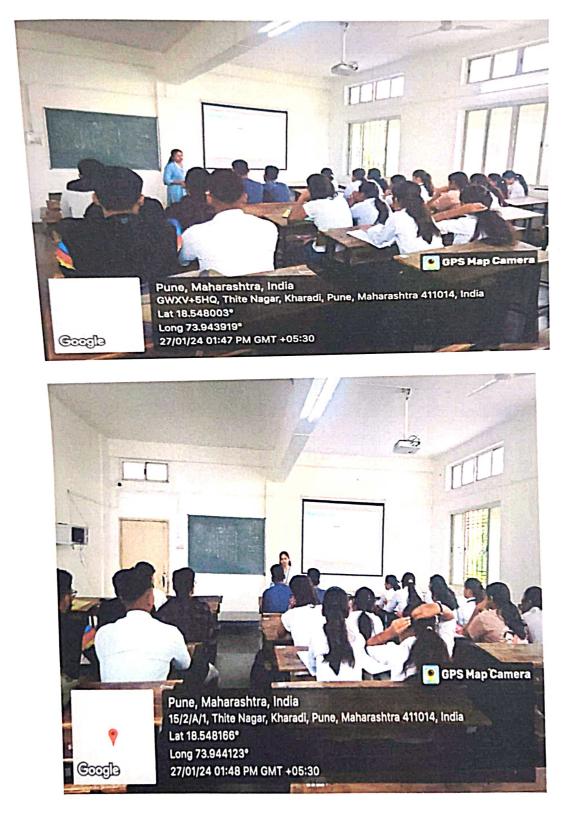

Resource person Dr. Sagar Wankhede (Principal, JSPMs Charak College of Pharmacy And Research, Wagholi, Pune) delivering the seminar on "Research Methodology."

PRINCIPAL Pune District Education Association's Shankarrao Ursal Collego of Pramaceutical Sciences & Research Centre, Kharadi, Pune 411014.

Resource person Dr. Sagar Wankhede (Principal, JSPMs Charak College of Pharmacy And Research, Wagholi, Pune) delivering the seminar on "Research Methodology."

PRINCIPAL Pune District Education Association's Shankarao Ursal Collego of Pharmateudical Sciences & Research Centre, Kharadi, Pune-411014.